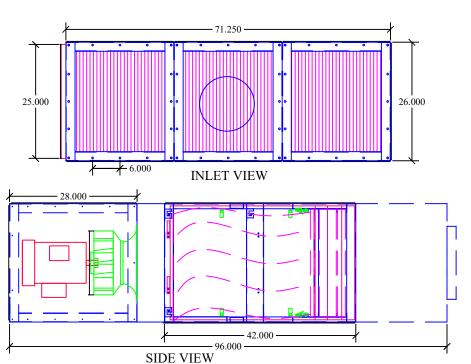

## **SPECIFICATIONS:**

DIMENSIONS: 26"H X 96" W X 71" D

5 HP, 230/460/3/60, 12.4/6.2 FLA MOTOR:

4,000 CFM @ 5" W.G. CFM:

ELECTRICAL WIRED TO JUNCTION BOX

BLOWER: DIRECT DRIVE COMPOSITE BI

12 & 14 GA POWDER COATED STEEL CONSTRUCTION

FRAME. 16 GA STEEL DOORS. 3/16 POLYETHLYENE PANELS. ADJ. COMPRESSION HINGES CAM FILTER AND DOOR LATCHES

STD. FILTERS: (3) 4" PLEATED PREFILTER

(3) 95% BAG FILTER

OPTIONAL FILTERS: (3) 65% BAG FILTER.

(6) 26 LB CARBON MODULES (3) 2" MESH PREFILTERS (3) 2" BAFFLED PREFILTERS