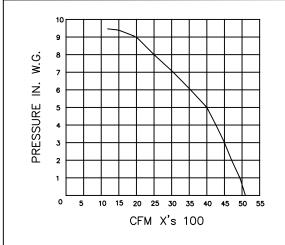

## **SPECIFICATIONS:**

DIMENSIONS: 26"H X 96" W X 71" D

5 HP, 230/460/3/60, 12.4/6.2 FLA MOTOR:

4,000 CFM @ 5" W.G. CFM:

ELECTRICAL WIRED TO JUNCTION BOX

BLOWER: DIRECT DRIVE COMPOSITE BI

12 & 14 GA POWDER COATED STEEL CONSTRUCTION